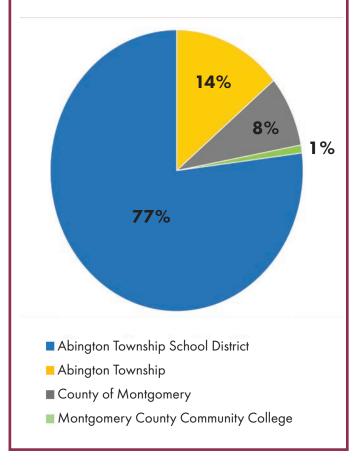

# 2022 PROPERTY TAX DISTRIBUTION BY TAXING AUTHORITY

| TAXING AUTHORITY         | TAX RATE | DOLLARS    |
|--------------------------|----------|------------|
| Abington School District | 32.720   | \$4,908.00 |
| Abington Township        | 5.922    | \$888.30   |
| Montgomery County (MC)   | 3.459    | \$518.85   |
| MC Community College     | 0.390    | \$58.50    |
| Total                    | 42.491   | \$6,373.65 |