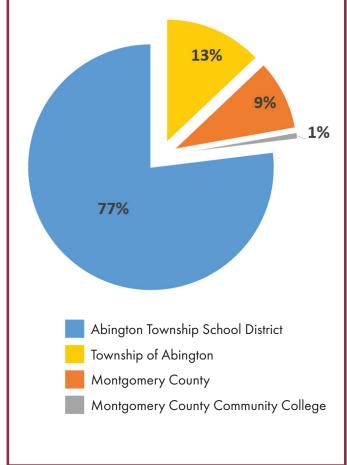

## 2024 PROPERTY TAX DISTRIBUTION BY TAXING AUTHORITY

| TAXING AUTHORITY         | TAX RATE | DOLLARS    |
|--------------------------|----------|------------|
| Abington School District | 35.210   | \$5,281.50 |
| Abington Township        | 5.922    | \$888.30   |
| Montgomery County (MC)   | 4.237    | \$635.55   |
| MC Community College     | 0.390    | \$58.50    |
| Total                    | 45.759   | \$6,863.85 |

The tax bill also contains annual fees for refuse collection and processing of sewer services. The above calculations are based on an average household assessed value of \$150,000.

<sup>\*</sup>Based on estimated assessed valuation of \$3,437,126,167