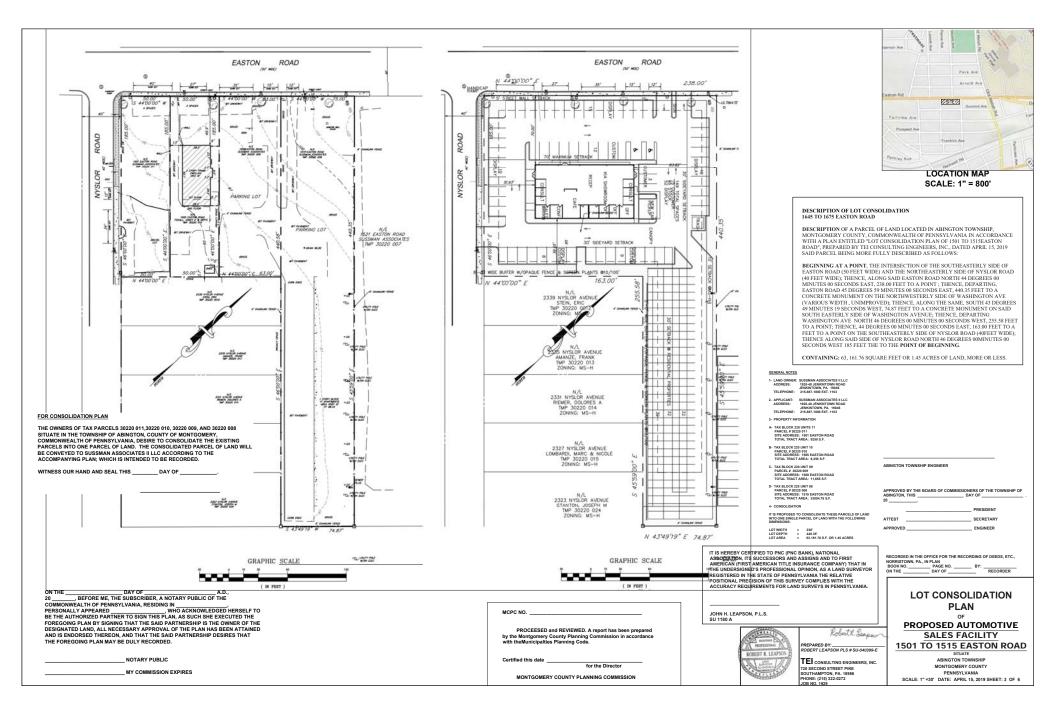

sting buildings. A consolidation coership to be used for the KIA showred all approval.                       |            | s; and a land    |                    |  |
| Previous Board Actions:                            |                                                                                                                 |            |                  |                    |  |

## RECOMMENDED BOARD ACTION:

their regularly scheduled meeting of May 28, 2019.

Consider approving either the preliminary or preliminary final application of Sussman Associates II, LLC - KIA Dealership to consolidate the properties located at 1501, 1505, 1509, and 1515 Easton Road and construct a new car dealership.

Planning Commission recommended approval for the Land Development Application at













DECIDUOUS TREE PLANTING DETAIL

INT.S.

N.T.S.



SHRUB PLANTING DETAIL



EASTON ROAD LIGHT - PROVIDE FOUR (4) - TO MATCH EXISTING EASTON ROAD LIGHTS AT EXISTING SUSSMAN CAR DEALERSHIP. EASTON ROAD



SECURITY LIGHT



LEGEND

EXIST. TREES TO BE PROTECTED

PROP. DECIDUOUS TREE

PROP. EVERGREEN TREE

PROP. SHRUBS  $\alpha$ EXIST. LIGHT TO REMAIN

PROP. LIGHT

PROP. SECURITY LIGHT

### **FINAL** LANDSCAPING & LIGHTING PLAN

PROPOSED AUTOMOTIVE SALES/SERVICE FACILITY **1645 TO 1675 EASTON ROAD** 

SITUATE ABINGTON TOWNSHIP TEI CONSULTING ENGINEERS, INC. MONTGOMERY COUNTY PENNSYLVANIA SCALE: 1" = 20' DATE: OCTOBER 29, 2010 SHEET: 5 OF 6

Roberth. Scape









CROSS-SECTION

HEIGHT OF ROCK FILTER - MINES AND STATE THE STATE OF THE

SEEDING
TEMPORARY SEEDING
POECIES: ANNUAL RYE GRASS