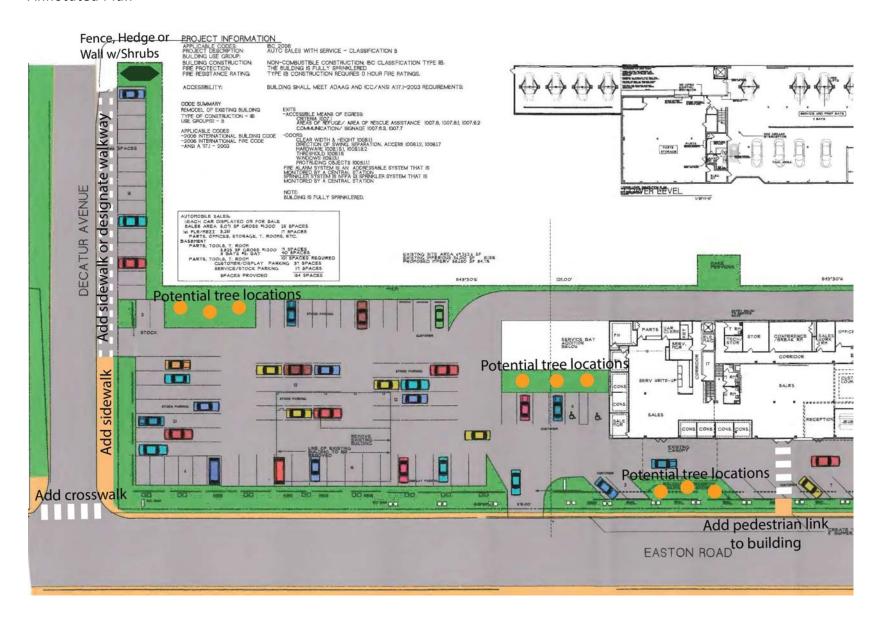

## "Switchville Crossing"

Project No. 25348-A Date: December 3, 2018

Duke Real Estate Partners, LLC began re-development of "Switchville Crossing" in 2009, which consisted of a proposed Fitness Center, Commercial/Medical Office Building, Bank, with associated parking. The site is located at 361, 371 & 391 Highland Avenue in Abington Township, Montgomery County, Pennsylvania. This site was previously occupied by "Willard" Commercial Office Building, Manufacturing Building and, Warehouse. The subject project comprises a total of 8.76 acres surrounded by Wharton Road, Highland Avenue, Kenmore Avenue, and Stewart Avenue. The total acreage includes two (2) other parcels: one on the cast side of Stewart Avenue, which remains as green space, and one on the west side of Highland Avenue, which converted to open space and overflow parking. The site is currently zoned 'SI-G' Suburban Industrial District - Glenside.

LA Fitness (Bldg. No. 1) and site infrastructure including utility services and parking was completed in 2010-2011. Next constructed, (Bldg. No. 3), Bernie's Restaurant is located on the original bank pad site. Bernie's Restaurant was completed during 2015.

At this time, to complete the original project, Building No. 2 is proposed for construction. This is a mixed-use building proposed with child care use on the first floor (11, 080 S.F.), and general office uses on the second and third floors (23,137 S.F.).

Duke Real Estate Partners, LLC recently acquired the former PECo Wyncote Sub-station building with 0.62 acres adjacent to Switchville Crossing. The proposal is to repurpose the building for restaurant use similar to a Manhattan Bagel style business. The building currently has no water or sewer service and contains 3,480 S.F. floor area.

Site improvements include Building No. 2 with 38 parking spaces, trash enclosure, child play yard, landscaping plus 42 parking spaces and landscaping for the Wyncote Building. Street improvements include curb and sidewalk along Highland Avenue and concrete curb along Kenmore Avenue.