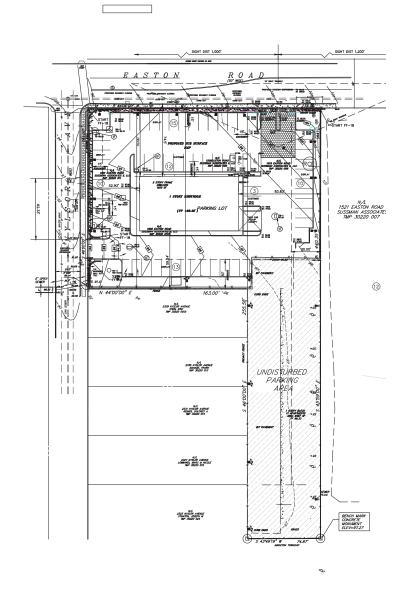

g buildings. A consolidation coership to be used for the KIA showred all approval.                       |            | s; and a land    |                    |  |
| Previous Board Actions:                            |                                                                                                                 |            |                  |                    |  |

## RECOMMENDED BOARD ACTION:

their regularly scheduled meeting of May 28, 2019.

Consider approving either the preliminary or preliminary final application of Sussman Associates II, LLC - KIA Dealership to consolidate the properties located at 1501, 1505, 1509, and 1515 Easton Road and construct a new car dealership.

Planning Commission recommended approval for the Land Development Application at













DECIDUOUS TREE PLANTING DETAIL

INT.S.

N.T.S.



SHRUB PLANTING DETAIL



EASTON ROAD LIGHT - PROVIDE FOUR (4) - TO MATCH EXISTING EASTON ROAD LIGHTS AT EXISTING SUSSMAN CAR DEALERSHIP. EASTON ROAD



SECURITY LIGHT



LEGEND

EXIST. TREES TO BE PROTECTED

PROP. DECIDUOUS TREE

PROP. EVERGREEN TREE

PROP. SHRUBS  $\alpha$ EXIST. LIGHT TO REMAIN

PROP. LIGHT

PROP. SECURITY LIGHT

### **FINAL** LANDSCAPING & LIGHTING PLAN

PROPOSED AUTOMOTIVE SALES/SERVICE FACILITY **1645 TO 1675 EASTON ROAD** 

SITUATE ABINGTON TOWNSHIP TEI CONSULTING ENGINEERS, INC. MONTGOMERY COUNTY PENNSYLVANIA SCALE: 1" = 20' DATE: OCTOBER 29, 2010 SHEET: 5 OF 6

Roberth. Scape









CROSS-SECTION

HEIGHT OF ROCK FILTER - MINES AND STATE THE STATE OF THE

SEEDING
TEMPORARY SEEDING
POECIES: ANNUAL RYE GRASS
98%