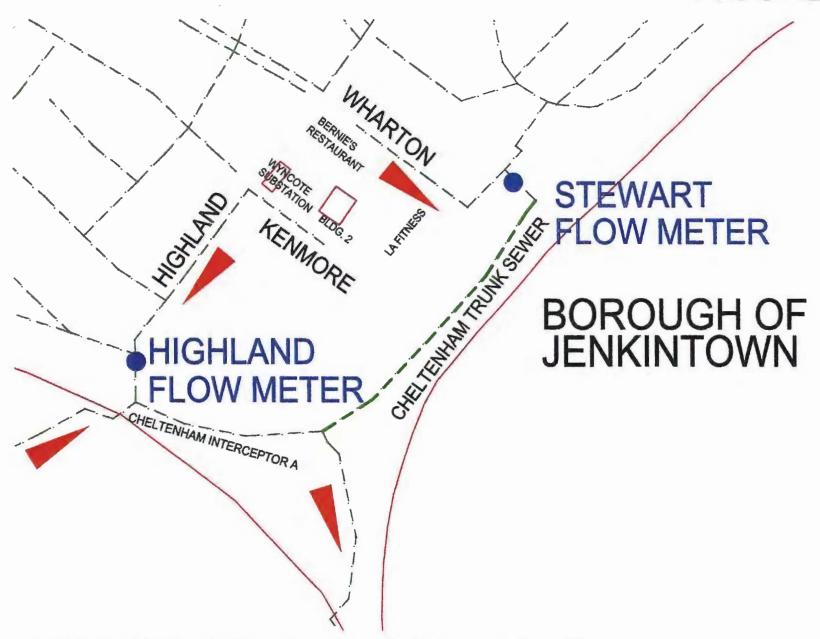

The sanitary sewer serving the structures will be an extension to the Abington Township Sanitary Sewer System (collection system). The sanitary laterals for each of the three (3) original buildings were previously installed and connected to the existing sewer mains located in both Wharton Road and Kenmore Avenue. A new lateral connection to the Wyncote substation building will be made to the existing main in Kenmore Avenue. Abington Township sewer system is an extension of the Tookany Creek Interceptor (conveyance system) owned by Cheltenham Township, and continues through the Philadelphia sewer system with treated at the Northeast Wastewater Treatment Plant.