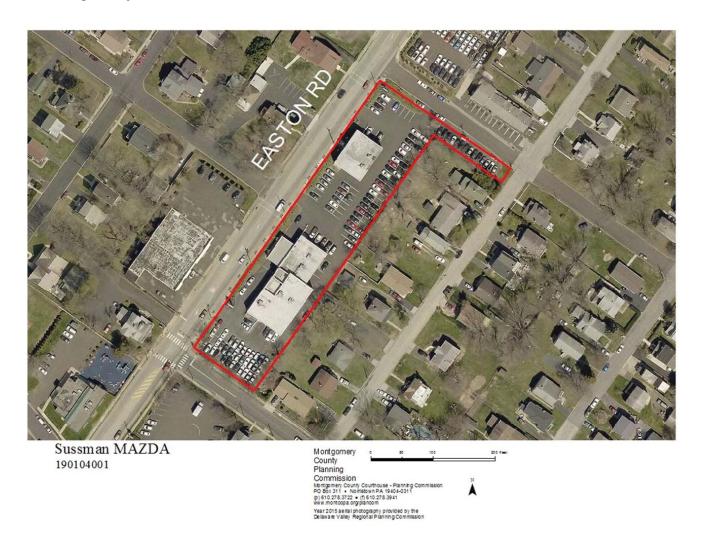

## AGENDA ITEM

| May 29, 2019                                            | ACL-01-001319                                                                                                                                                           | FISCAL IMPACT                  |
|---------------------------------------------------------|-------------------------------------------------------------------------------------------------------------------------------------------------------------------------|--------------------------------|
| Date                                                    | AGENDA ITEM NUMBER                                                                                                                                                      | Cost > \$10,000.               |
| Engineering & Code                                      |                                                                                                                                                                         | Yes No V                       |
| Liighteering & Code                                     | <del></del>                                                                                                                                                             |                                |
| Department                                              |                                                                                                                                                                         | PUBLIC BID REQUIRED            |
|                                                         |                                                                                                                                                                         | Cost > \$20,100                |
|                                                         |                                                                                                                                                                         | Yes No V                       |
| ACENDA ITEM                                             |                                                                                                                                                                         |                                |
| AGENDA ITEM:                                            |                                                                                                                                                                         |                                |
| <u> </u>                                                | ing Module - Duke Real Estate Partners,<br>more Avenue and Stewart Avenue, Jenk                                                                                         | C C                            |
| EXECUTIVE SUMMARY:                                      |                                                                                                                                                                         |                                |
|                                                         | 1101 1 1 1 1 1 1 1 1 1 1 1 1 1 1 1 1 1                                                                                                                                  | :11                            |
| located at 361, 371and391 F construction (Bldg. No. 2); | LLC began re-development of 11Switch<br>Highland Avenue. LA Fitness (Bldg. No.<br>Bernie's Restaurant (Bldg. No. 3) and PE<br>tchville Crossing. A Project Narrative is | 1); proposed for<br>CO Wyncote |
|                                                         |                                                                                                                                                                         |                                |
| Previous Board Actions                                  | S:                                                                                                                                                                      |                                |
| RECOMMENDED BOARD A                                     | CTION:                                                                                                                                                                  |                                |

## "Switchville Crossing"

Project No. 25348-A Date: December 3, 2018

Duke Real Estate Partners, LLC began re-development of "Switchville Crossing" in 2009, which consisted of a proposed Fitness Center, Commercial/Medical Office Building, Bank, with associated parking. The site is located at 361, 371 & 391 Highland Avenue in Abington Township, Montgomery County, Pennsylvania. This site was previously occupied by "Willard" Commercial Office Building, Manufacturing Building and, Warehouse. The subject project comprises a total of 8.76 acres surrounded by Wharton Road, Highland Avenue, Kenmore Avenue, and Stewart Avenue. The total acreage includes two (2) other parcels: one on the cast side of Stewart Avenue, which remains as green space, and one on the west side of Highland Avenue, which converted to open space and overflow parking. The site is currently zoned 'SI-G' Suburban Industrial District - Glenside.