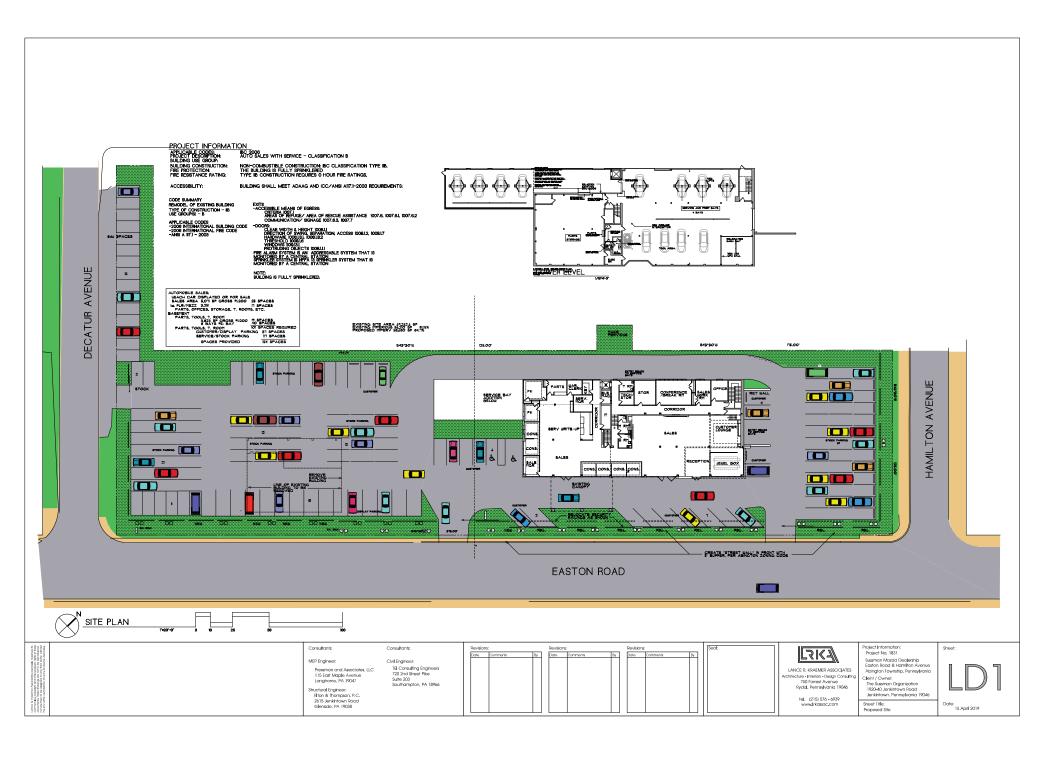

## "Switchville Crossing"

Project No. 25348-A Date: December 3, 2018

Duke Real Estate Partners, LLC began re-development of "Switchville Crossing" in 2009, which consisted of a proposed Fitness Center, Commercial/Medical Office Building, Bank, with associated parking. The site is located at 361, 371 & 391 Highland Avenue in Abington Township, Montgomery County, Pennsylvania. This site was previously occupied by "Willard" Commercial Office Building, Manufacturing Building and, Warehouse. The subject project comprises a total of 8.76 acres surrounded by Wharton Road, Highland Avenue, Kenmore Avenue, and Stewart Avenue. The total acreage includes two (2) other parcels: one on the cast side of Stewart Avenue, which remains as green space, and one on the west side of Highland Avenue, which converted to open space and overflow parking. The site is currently zoned 'SI-G' Suburban Industrial District - Glenside.

LA Fitness (Bldg. No. 1) and site infrastructure including utility services and parking was completed in 2010-2011. Next constructed, (Bldg. No. 3), Bernie's Restaurant is located on the original bank pad site. Bernie's Restaurant was completed during 2015.

At this time, to complete the original project, Building No. 2 is proposed for construction. This is a mixed-use building proposed with child care use on the first floor (11, 080 S.F.), and general office uses on the second and third floors (23,137 S.F.).

Duke Real Estate Partners, LLC recently acquired the former PECo Wyncote Sub-station building with 0.62 acres adjacent to Switchville Crossing. The proposal is to repurpose the building for restaurant use similar to a Manhattan Bagel style business. The building currently has no water or sewer service and contains 3,480 S.F. floor area.

Site improvements include Building No. 2 with 38 parking spaces, trash enclosure, child play yard, landscaping plus 42 parking spaces and landscaping for the Wyncote Building. Street improvements include curb and sidewalk along Highland Avenue and concrete curb along Kenmore Avenue.