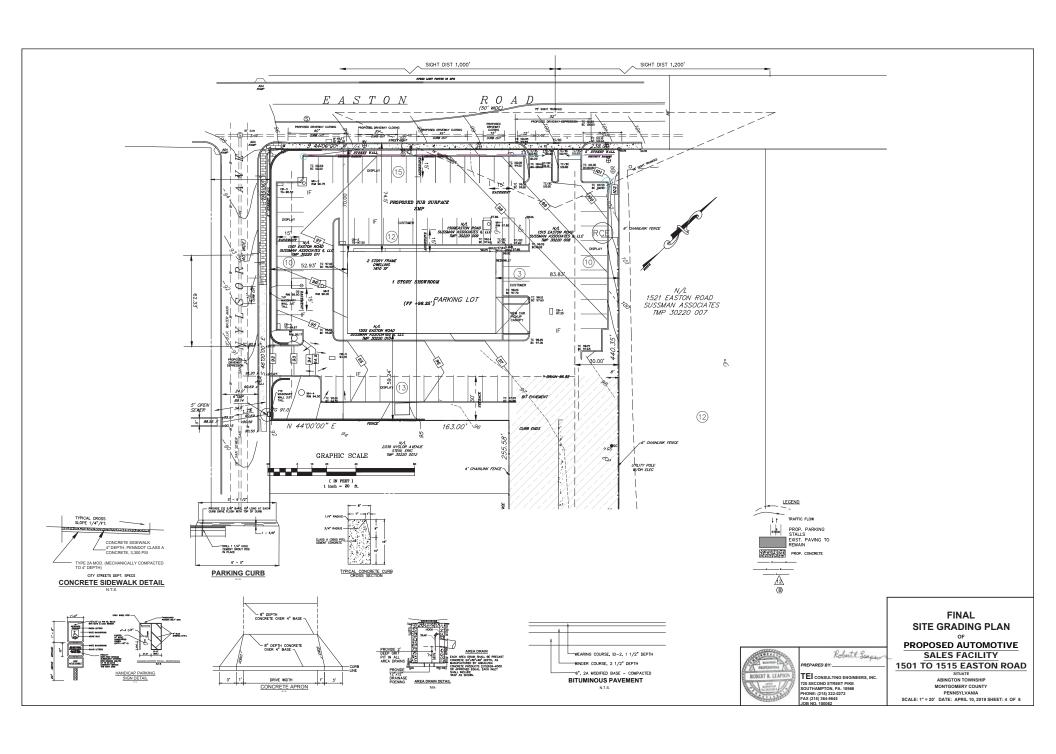

ing buildings. A consolidation coership to be used for the KIA showred all approval.                       |            | s; and a land    |                    |  |
| Previous Board Actions:                            |                                                                                                                 |            |                  |                    |  |

## RECOMMENDED BOARD ACTION:

their regularly scheduled meeting of May 28, 2019.

Consider approving either the preliminary or preliminary final application of Sussman Associates II, LLC - KIA Dealership to consolidate the properties located at 1501, 1505, 1509, and 1515 Easton Road and construct a new car dealership.

Planning Commission recommended approval for the Land Development Application at













DECIDUOUS TREE PLANTING DETAIL

INT.S.

N.T.S.



SHRUB PLANTING DETAIL



EASTON ROAD LIGHT - PROVIDE FOUR (4) - TO MATCH EXISTING EASTON ROAD LIGHTS AT EXISTING SUSSMAN CAR DEALERSHIP. EASTON ROAD



SECURITY LIGHT



LEGEND

EXIST. TREES TO BE PROTECTED

PROP. DECIDUOUS TREE

PROP. EVERGREEN TREE

PROP. SHRUBS  $\alpha$ EXIST. LIGHT TO REMAIN

PROP. LIGHT

PROP. SECURITY LIGHT

### **FINAL** LANDSCAPING & LIGHTING PLAN

PROPOSED AUTOMOTIVE SALES/SERVICE FACILITY **1645 TO 1675 EASTON ROAD** 

SITUATE ABINGTON TOWNSHIP TEI CONSULTING ENGINEERS, INC. MONTGOMERY COUNTY PENNSYLVANIA SCALE: 1" = 20' DATE: OCTOBER 29, 2010 SHEET: 5 OF 6

Roberth. Scape









CROSS-SECTION

HEIGHT OF ROCK FILTER - MINES AND STATE THE STATE OF THE

SEEDING
TEMPORARY SEEDING
POECIES: ANNUAL RYE GRASS
98