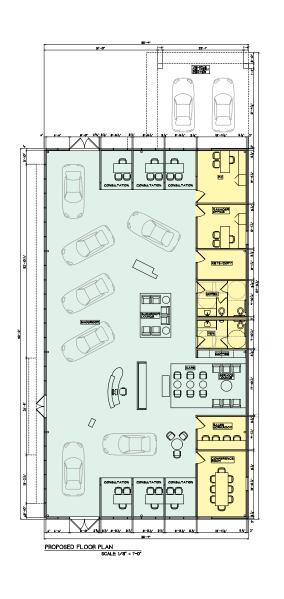

At this time, to complete the original project, Building No. 2 is proposed for construction. This is a mixed-use building proposed with child care use on the first floor (11, 080 S.F.), and general office uses on the second and third floors (23,137 S.F.).

Site improvements include Building No. 2 with 38 parking spaces, trash enclosure, child play yard, landscaping plus 42 parking spaces and landscaping for the Wyncote Building. Street improvements include curb and sidewalk along Highland Avenue and concrete curb along Kenmore Avenue.