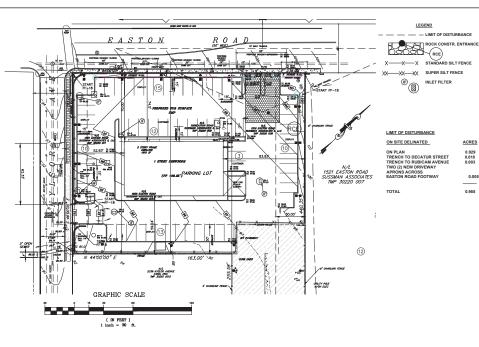

## "Switchville Crossing"

Project No. 25348-A Date: December 3, 2018

Duke Real Estate Partners, LLC began re-development of "Switchville Crossing" in 2009, which consisted of a proposed Fitness Center, Commercial/Medical Office Building, Bank, with associated parking. The site is located at 361, 371 & 391 Highland Avenue in Abington Township, Montgomery County, Pennsylvania. This site was previously occupied by "Willard" Commercial Office Building, Manufacturing Building and, Warehouse. The subject project comprises a total of 8.76 acres surrounded by Wharton Road, Highland Avenue, Kenmore Avenue, and Stewart Avenue. The total acreage includes two (2) other parcels: one on the cast side of Stewart Avenue, which remains as green space, and one on the west side of Highland Avenue, which converted to open space and overflow parking. The site is currently zoned 'SI-G' Suburban Industrial District - Glenside.

Site improvements include Building No. 2 with 38 parking spaces, trash enclosure, child play yard, landscaping plus 42 parking spaces and landscaping for the Wyncote Building. Street improvements include curb and sidewalk along Highland Avenue and concrete curb along Kenmore Avenue.