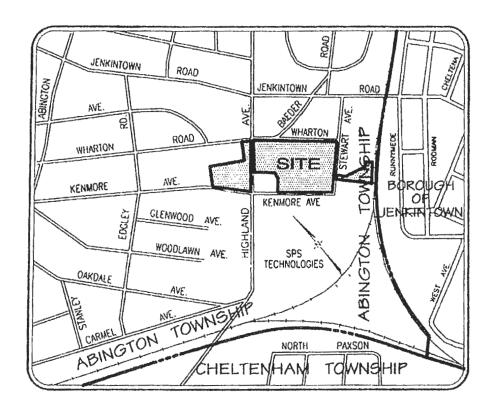

## "Switchville Crossing"

Project No. 25348-A Date: December 3, 2018

Duke Real Estate Partners, LLC began re-development of "Switchville Crossing" in 2009, which consisted of a proposed Fitness Center, Commercial/Medical Office Building, Bank, with associated parking. The site is located at 361, 371 & 391 Highland Avenue in Abington Township, Montgomery County, Pennsylvania. This site was previously occupied by "Willard" Commercial Office Building, Manufacturing Building and, Warehouse. The subject project comprises a total of 8.76 acres surrounded by Wharton Road, Highland Avenue, Kenmore Avenue, and Stewart Avenue. The total acreage includes two (2) other parcels: one on the cast side of Stewart Avenue, which remains as green space, and one on the west side of Highland Avenue, which converted to open space and overflow parking. The site is currently zoned 'SI-G' Suburban Industrial District - Glenside.

| C.            | SITE INFORMATION                                                                                 | (See Section C of in-                        | struction           | <u> </u>               |               |                             |                         |                            |                               |
|---------------|--------------------------------------------------------------------------------------------------|----------------------------------------------|---------------------|------------------------|---------------|-----------------------------|-------------------------|----------------------------|-------------------------------|
|               | (Land Development or Pro                                                                         |                                              |                     |                        |               |                             |                         |                            |                               |
|               | chville Crossing                                                                                 | ,                                            |                     |                        |               |                             |                         |                            |                               |
| Site          | Location Line 1                                                                                  |                                              |                     | Site Lo                | cation        | Line 2                      |                         |                            |                               |
|               | Highland Avenue & Wyncote                                                                        | Substation site                              |                     |                        |               |                             |                         |                            |                               |
| Jenk          | Location Last Line City intown                                                                   |                                              | State<br>PA         |                        | 19            | 046                         |                         | Latitude<br>40-06-04N      | Longitude<br>75-08-22W        |
| Towr<br>Trave | iled Written Directions to Site<br>nship Line Road (SR0073). T<br>el approx. 1/3 mi. and turn le | urn left onto West A<br>ft onto Stewart Ave. | venue a<br>Travel a | nd travel<br>pprox. 1/ | appr<br>8 mi. | ox. 1/3 mi.<br>Site is on t | and then<br>the right s | bear right o               | ection with<br>nto Walnut St. |
| Prop<br>s.f.) | ription of Site Exist. Use: LA<br>osed Use: Muti-purpose build                                   | ding w/childcare (11,                        | 080 s.f.)           | , gen. off             | ice (2        | 23,137 s.f.)                | , Wyncot                | e bldg resta               | urant (3,480                  |
| Site          | Contact (Developer/Owner                                                                         | )                                            |                     |                        |               |                             |                         |                            |                               |
| Last          | Name                                                                                             | First Name                                   | ;                   |                        | MI            | Suffix                      | Phone                   |                            | Ext.                          |
| Regli         |                                                                                                  | Brian                                        |                     |                        |               |                             |                         | 88-0754                    |                               |
| Site (        | Contact Title                                                                                    |                                              | \$                  | Site Cont              | act F         | irm (if none                | e, leave b              | olank)                     |                               |
| Chief         | Executive                                                                                        |                                              | [                   | Duke Rea               | al Est        | ate Partne                  | rs, LLC                 |                            |                               |
| FAX           |                                                                                                  |                                              | E                   | Email                  |               |                             |                         |                            |                               |
|               | 335-8119                                                                                         |                                              |                     | oregli@m               |               |                             |                         |                            |                               |
| Mailir        | ng Address Line 1                                                                                |                                              | 1                   | Mailing A              | ddres         | ss Line 2                   |                         |                            |                               |
|               | County Line Road                                                                                 |                                              |                     |                        |               |                             |                         |                            |                               |
| Mailir        | ng Address Last Line City                                                                        |                                              | 5                   | State                  |               | ZIP                         | +4                      |                            |                               |
| Hunti         | ngdon Valley                                                                                     |                                              | F                   | PA                     |               | 190                         | 006                     |                            |                               |
| D.            | PROJECT CONSULTA                                                                                 | ANT INFORMAT                                 | ION (Se             | ee Section             | n D           | of instructio               | ns)                     |                            |                               |
| Last          | Name                                                                                             |                                              | First Na            | me                     |               |                             |                         | MI                         | Suffix                        |
| Stone         | eback                                                                                            |                                              | Richard             | 1                      |               |                             |                         | Α                          |                               |
| Title         |                                                                                                  |                                              | Consult             | ing Firm               | Nam           | е                           |                         |                            |                               |
|               | ct Engineer                                                                                      |                                              |                     | E. Shoe                |               |                             |                         |                            |                               |
| Mailir        | ng Address Line 1                                                                                |                                              | ñ                   | Mailing A              | ddres         | ss Line 2                   |                         |                            |                               |
| 1007          | Edge Hill Road                                                                                   |                                              |                     |                        |               |                             |                         |                            |                               |
| Addre         | ess Last Line – City                                                                             |                                              | State               |                        | ZIP+          | -4                          | (                       | Country                    |                               |
| Abing         | ton                                                                                              |                                              | PA                  |                        | 1900          | )1                          |                         | JSA                        |                               |
| Email         | l<br>eback@ceshoemaker.com                                                                       | Area Code + Phone 215-887-2165               | 9                   | Ext.                   |               |                             |                         | Area Code +<br>215-576-779 |                               |
| E.            | AVAILABILITY OF DR                                                                               |                                              | SUPP                | LY                     |               |                             |                         |                            |                               |
|               | The project will be provide                                                                      | ed with drinking water                       | er from the         | ne follow              | ina s         | ource: (Ch                  | eck appr                | opriate box)               |                               |
|               | Individual wells or cist                                                                         |                                              |                     |                        |               | (                           |                         | ,                          |                               |
|               | A proposed public wa                                                                             |                                              |                     |                        |               |                             |                         |                            |                               |
|               | _ ' ' '                                                                                          |                                              |                     |                        |               |                             |                         |                            |                               |
|               | An existing public wat                                                                           |                                              |                     | de de .                |               |                             |                         |                            |                               |
|               | If existing public wate<br>from the water compa                                                  |                                              |                     |                        |               | tne water                   | compan                  | y and attach               | documentation                 |
|               | Name of water compa                                                                              | any: Aqua America                            |                     |                        |               |                             |                         |                            |                               |
| F.            | PROJECT NARRATIV                                                                                 | E (See Section F of                          | instructi           | ions)                  |               |                             |                         |                            |                               |
|               | A narrative has been pr                                                                          | epared as described                          | in Secti            | ion F of t             | he in         | structions a                | and is att              | ached.                     |                               |