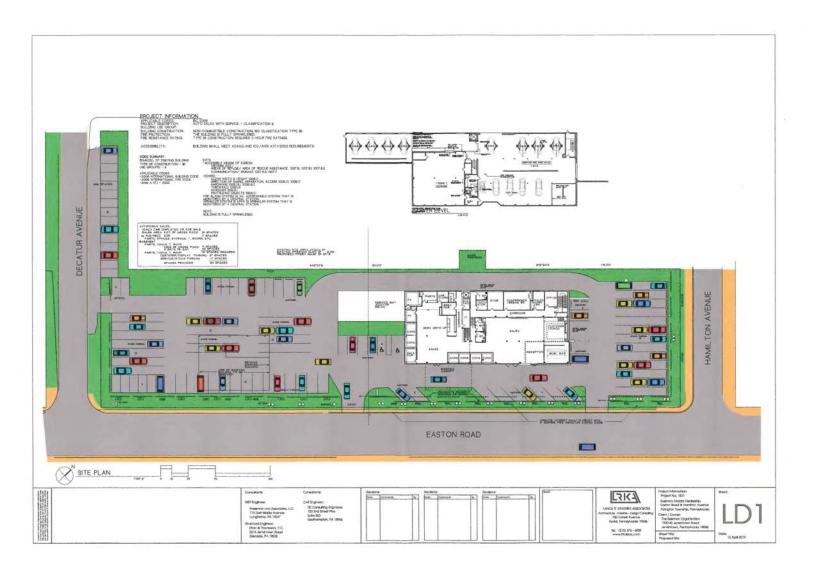

At this time, to complete the original project, Building No. 2 is proposed for construction. This is a mixed-use building proposed with child care use on the first floor (11, 080 S.F.), and general office uses on the second and third floors (23,137 S.F.).

Site improvements include Building No. 2 with 38 parking spaces, trash enclosure, child play yard, landscaping plus 42 parking spaces and landscaping for the Wyncote Building. Street improvements include curb and sidewalk along Highland Avenue and concrete curb along Kenmore Avenue.