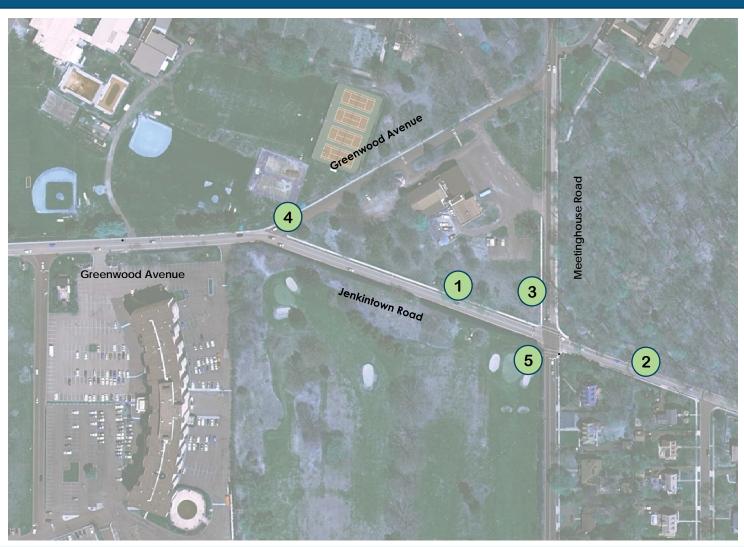

# Abington-Jenkintown Connections MCMAH

- 1- Install an eastbound left turn lane.
- 2 Install a westbound left turn lane
- 3 Install a southbound channelized right turn lane
- 4 Partial Closure of **Greenwood Avenue**
- 5 Traffic Signal **Upgrades**

Phase 5 **Improvements** 