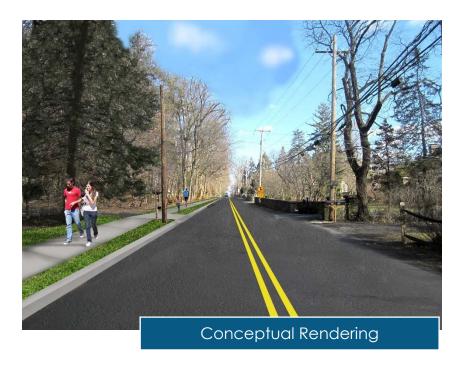

# 

- 1- Install Shared Use Path along Washington Lane, Greenwood Avenue, and Jenkintown Road
- 2 Connection to existing Alverthorpe Park Trail System.
- 3 Install Path to connect Alverthorpe Trail to Fox Chase Road Trail