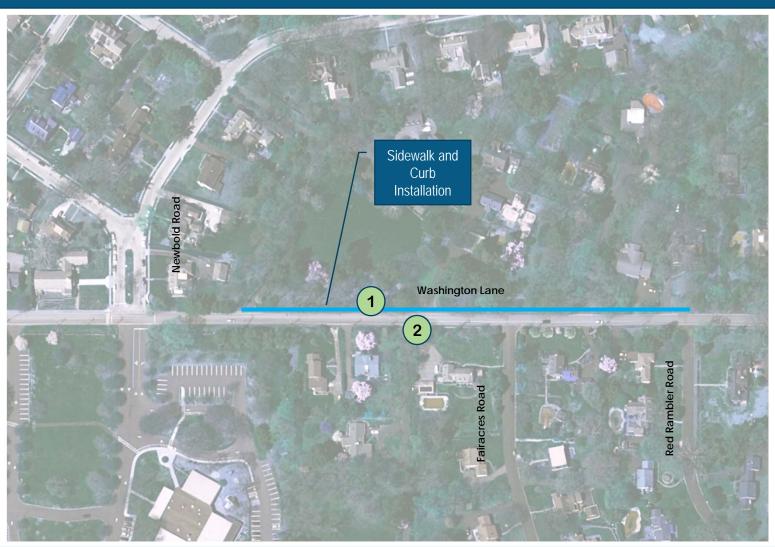

## Abington-Jenkintown Connections MCMAHO TRANSPORTATION ENGINEERS 2

- 1- Install Sidewalk and Curbing along Washington Lane from Red Rambler to Newbold Road.
- 2 Install Storm drain pipes and inlets along Washington Lane to connect with Phase 2 **Improvements**

Phase 3 **Improvements** 

#### Washington Lane near Red Rambler Road