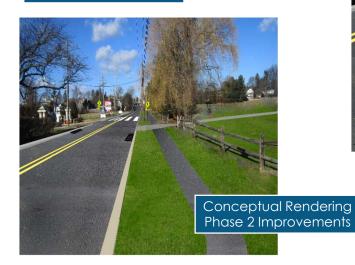

# Abington-Jenkintown Connections MCMAI

- 1- Install Storm drain pipes and inlets along Washington Lane and **Greenwood Avenue**
- 2 Connect Storm Pipes to existing stormwater collection system.
- 3 Install Sidewalk and Curbing along Greenwood Avenue.
- 4 Install pedestrian crossing with flashing warning device.
- 5 Traffic Signal **Upgrades**

Phase 2 **Improvements** 