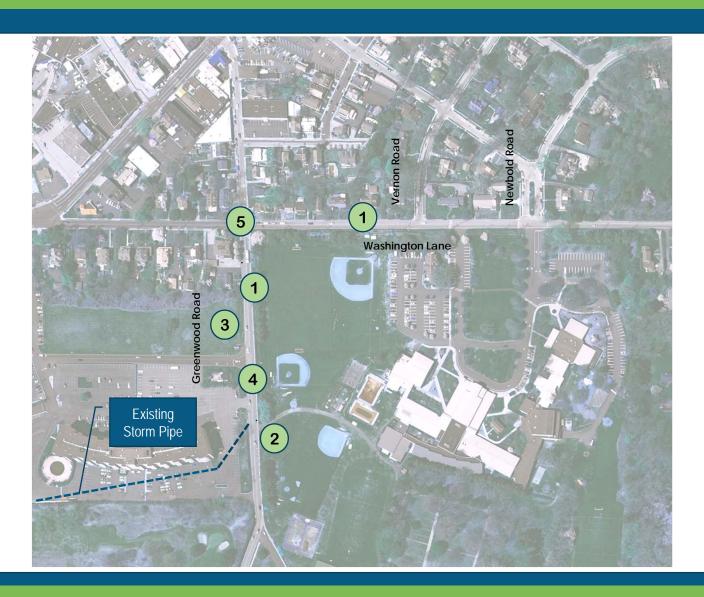

# Abington-Jenkintown Connections MCMAI

- 1- Install Storm drain pipes and inlets along Washington Lane and **Greenwood Avenue**
- 2 Connect Storm Pipes to existing stormwater collection system.
- 3 Install Sidewalk and Curbing along Greenwood Avenue.
- 4 Install pedestrian crossing with flashing warning device.
- 5 Traffic Signal **Upgrades**

Phase 2 **Improvements** 

## Abington-Jenkintown Connections MCMAH

Washington Lane and Greenwood **Avenue** 

**Drainage Areas** 