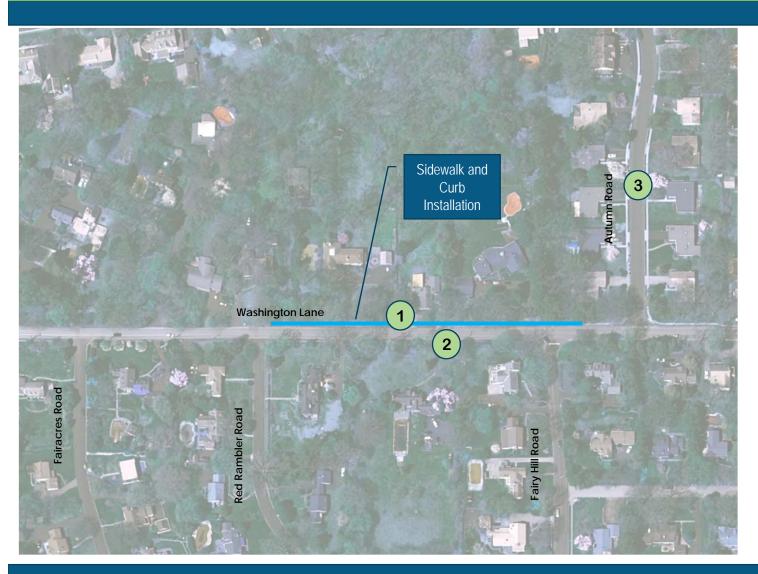

## Abington-Jenkintown Connections MCMAI

- 1- Install Sidewalk and Curbing along Washington Lane from Red Rambler to Fairy Hill Road.
- 2 Install Storm drain pipes and inlets along Washington Lane and **Autumn Road**
- 3 Install parallel stormwater pipe along Autumn Road

Phase 1 **Improvements** 