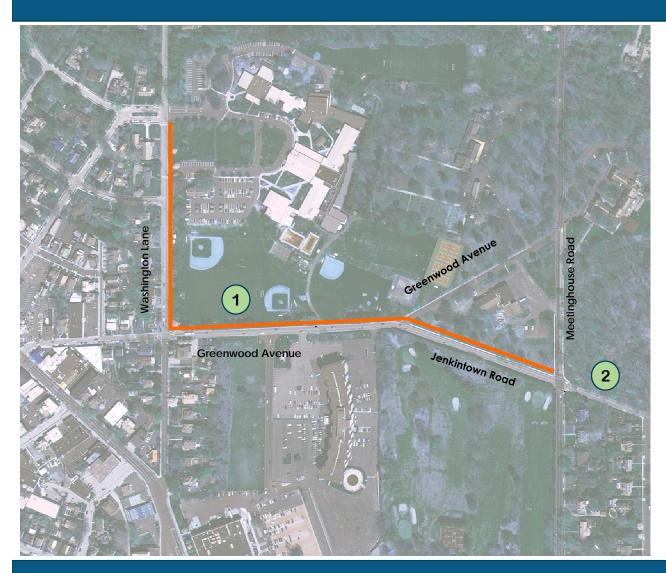

## Abington-Jenkintown Connections MCMAI

- 1- Install Sidewalk and Curbing along Washington Lane from Red Rambler to Fairy Hill Road.
- 2 Install Storm drain pipes and inlets along Washington Lane and **Autumn Road**
- 3 Install parallel stormwater pipe along Autumn Road

Phase 1 **Improvements** 

# Abington-Jenkintown Connections MCMAI

- 1- Install Storm drain pipes and inlets along Washington Lane and **Greenwood Avenue**
- 2 Connect Storm Pipes to existing stormwater collection system.
- 3 Install Sidewalk and Curbing along Greenwood Avenue.
- 4 Install pedestrian crossing with flashing warning device.
- 5 Traffic Signal **Upgrades**

Phase 2 **Improvements** 