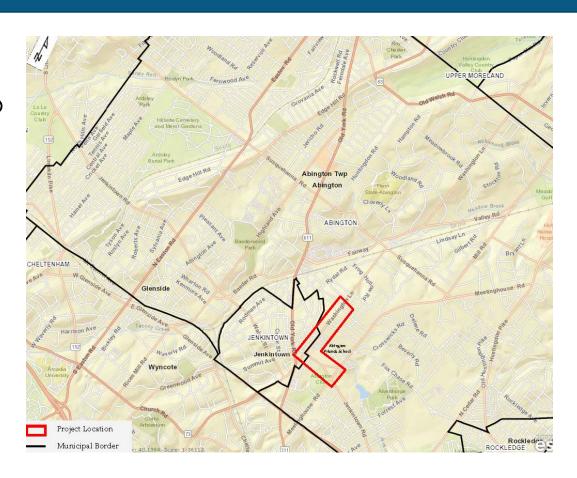

#### Abington-Jenkintown Connections MCMA

- Collaboration between Jenkintown Borough and Abington Township
- Project to include improvements that will benefit all road users.
- Key connections:
  - Residential neighborhoods
  - Route 611 Businesses
  - Post office
  - Library
  - Abington Friends School
  - Alverthorpe Community Park