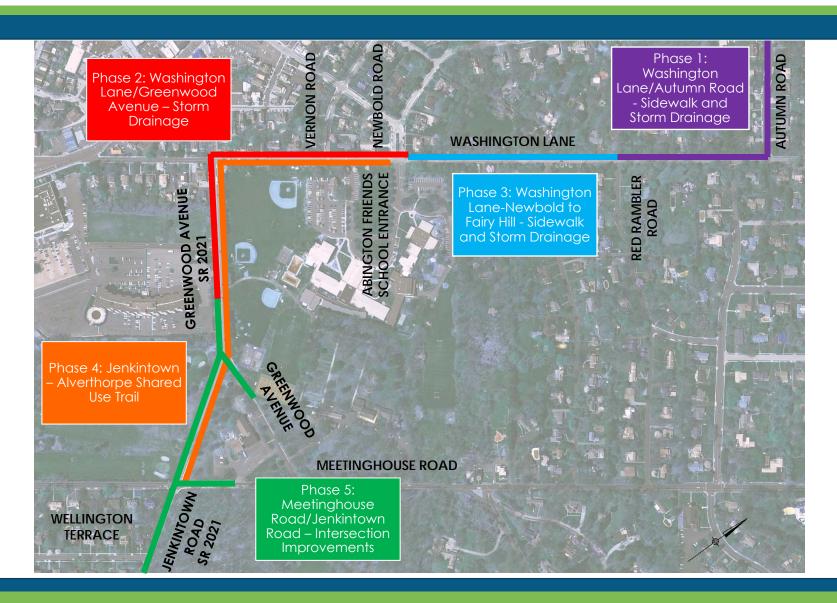

## Abington-Jenkintown Connections MCMAI

- 1- Install Sidewalk and Curbing along Washington Lane from Red Rambler to Fairy Hill Road.
- 2 Install Storm drain pipes and inlets along Washington Lane and **Autumn Road**
- 3 Install parallel stormwater pipe along Autumn Road

Phase 1 **Improvements** 

# Abington-Jenkintown Connections MCMAI

- 1- Install Storm drain pipes and inlets along Washington Lane and **Greenwood Avenue**
- 2 Connect Storm Pipes to existing stormwater collection system.
- 3 Install Sidewalk and Curbing along Greenwood Avenue.
- 4 Install pedestrian crossing with flashing warning device.
- 5 Traffic Signal **Upgrades**

Phase 2 **Improvements** 

## Abington-Jenkintown Connections MCMAHO TRANSPORTATION ENGINEERS 2

- 1- Install Sidewalk and Curbing along Washington Lane from Red Rambler to Newbold Road.
- 2 Install Storm drain pipes and inlets along Washington Lane to connect with Phase 2 **Improvements**

Phase 3 **Improvements** 

# 

- 1- Install Shared Use Path along Washington Lane, Greenwood Avenue, and Jenkintown Road
- 2 Connection to existing Alverthorpe Park Trail System.
- 3 Install Path to connect Alverthorpe Trail to Fox Chase Road Trail

#### Phase 4 <u>Improvements</u>

# Abington-Jenkintown Connections MCMAH

- 1- Install an eastbound left turn lane.
- 2 Install a westbound left turn lane
- 3 Install a southbound channelized right turn lane
- 4 Partial Closure of **Greenwood Avenue**
- 5 Traffic Signal **Upgrades**

Phase 5 **Improvements** 