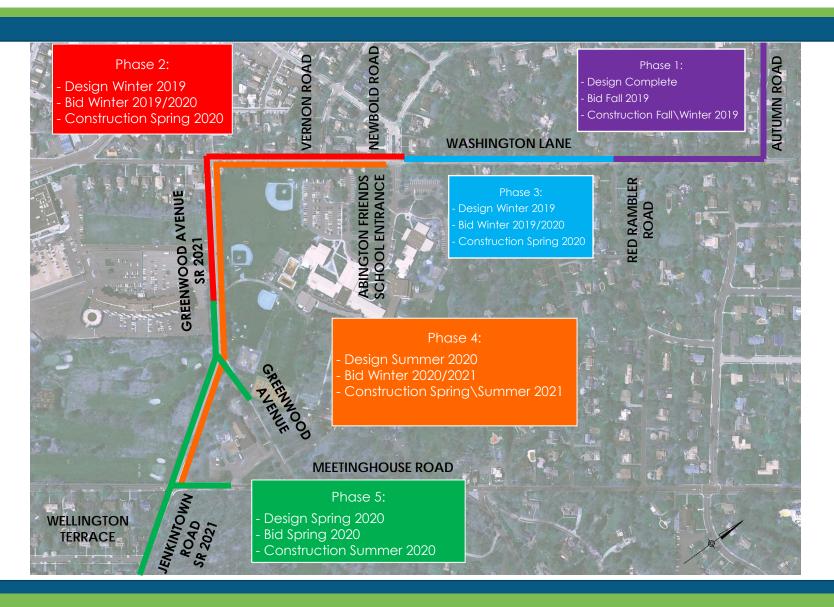

## Abington-Jenkintown Connections MCMAI

- 1- Install Sidewalk and Curbing along Washington Lane from Red Rambler to Fairy Hill Road.
- 2 Install Storm drain pipes and inlets along Washington Lane and **Autumn Road**
- 3 Install parallel stormwater pipe along Autumn Road

Phase 1 **Improvements** 

# Abington-Jenkintown Connections MCMAI

- 1- Install Storm drain pipes and inlets along Washington Lane and **Greenwood Avenue**
- 2 Connect Storm Pipes to existing stormwater collection system.
- 3 Install Sidewalk and Curbing along Greenwood Avenue.
- 4 Install pedestrian crossing with flashing warning device.
- 5 Traffic Signal **Upgrades**

Phase 2 **Improvements** 

## Abington-Jenkintown Connections MCMAHO TRANSPORTATION ENGINEERS 2

- 1- Install Sidewalk and Curbing along Washington Lane from Red Rambler to Newbold Road.
- 2 Install Storm drain pipes and inlets along Washington Lane to connect with Phase 2 **Improvements**

Phase 3 **Improvements** 

# 

- 1- Install Shared Use Path along Washington Lane, Greenwood Avenue, and Jenkintown Road
- 2 Connection to existing Alverthorpe Park Trail System.
- 3 Install Path to connect Alverthorpe Trail to Fox Chase Road Trail

#### Phase 4 <u>Improvements</u>

# Abington-Jenkintown Connections MCMAH

- 1- Install an eastbound left turn lane.
- 2 Install a westbound left turn lane
- 3 Install a southbound channelized right turn lane
- 4 Partial Closure of **Greenwood Avenue**
- 5 Traffic Signal **Upgrades**

Phase 5 **Improvements** 