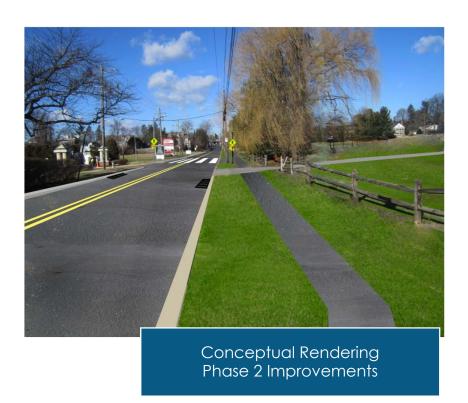

# Abington-Jenkintown Connections MCMAI

- 1- Install Storm drain pipes and inlets along Washington Lane and **Greenwood Avenue**
- 2 Connect Storm Pipes to existing stormwater collection system.
- 3 Install Sidewalk and Curbing along Greenwood Avenue.
- 4 Install pedestrian crossing with flashing warning device.
- 5 Traffic Signal **Upgrades**

Phase 2 **Improvements** 

#### **Greenwood Avenue**