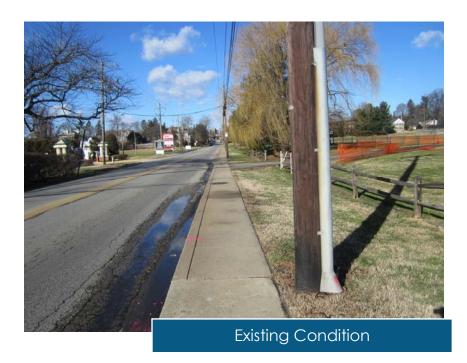

from Red Rambler to Fairy Hill Road.
- 2 Install Storm drain pipes and inlets along Washington Lane and **Autumn Road**
- 3 Install parallel stormwater pipe along Autumn Road

Phase 1 **Improvements** 

# Abington-Jenkintown Connections MCMAI





- 1- Install Storm drain pipes and inlets along Washington Lane and **Greenwood Avenue**
- 2 Connect Storm Pipes to existing stormwater collection system.
- 3 Install Sidewalk and Curbing along Greenwood Avenue.
- 4 Install pedestrian crossing with flashing warning device.
- 5 Traffic Signal **Upgrades**

Phase 2 **Improvements** 

## Abington-Jenkintown Connections MCMAH





Washington Lane and Greenwood **Avenue** 

**Drainage Areas** 

# Abington-Jenkintown Connections MCMAHON TRANSPORTATION ENGINEERS & PLANNERS



#### **Greenwood Avenue**





## Abington-Jenkintown Connections MCMAHO TRANSPORTATION ENGINEERS 2





- 1- Install Sidewalk and Curbing along Washington Lane from Red Rambler to Newbold Road.
- 2 Install Storm drain pipes and inlets along Washington Lane to connect with Phase 2 **Improvements**

Phase 3 **Improvements** 

## Abington-Jenkintown Connections MCMAHO INDICATION ENGINEERS 2



#### Washington Lane near Red Rambler Road





# 





- 1- Install Shared Use Path along Washington Lane, Greenwood Avenue, and Jenkintown Road
- 2 Connection to existing Alverthorpe Park Trail System.
- 3 Install Path to connect Alverthorpe Trail to Fox Chase Road Trail

#### Phase 4 <u>Improvements</u>



## Abington-Jenkintown Connections | MCMAHO | IRANSPORTATION ENGINEERS & REPORTATION ENGINEERS & REPORT



#### **Greenwo