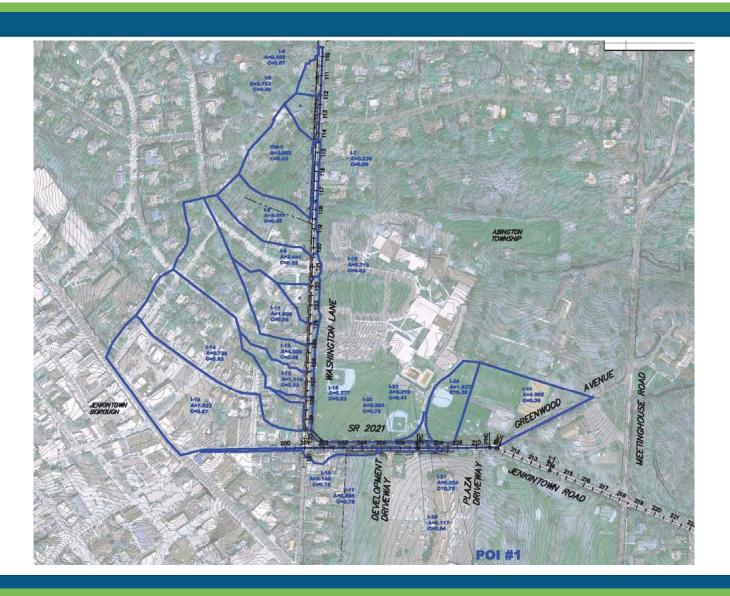

## Abington-Jenkintown Connections MCMAI

- 1- Install Sidewalk and Curbing along Washington Lane from Red Rambler to Fairy Hill Road.
- 2 Install Storm drain pipes and inlets along Washington Lane and **Autumn Road**
- 3 Install parallel stormwater pipe along Autumn Road

Phase 1 **Improvements** 

# Abington-Jenkintown Connections MCMAI

- 1- Install Storm drain pipes and inlets along Washington Lane and **Greenwood Avenue**
- 2 Connect Storm Pipes to existing stormwater collection system.
- 3 Install Sidewalk and Curbing along Greenwood Avenue.
- 4 Install pedestrian crossing with flashing warning device.
- 5 Traffic Signal **Upgrades**

Phase 2 **Improvements** 

## Abington-Jenkintown Connections MCMAH

Washington Lane and Greenwood **Avenue** 

**Drainage Areas** 

#### **Greenwood Avenue**