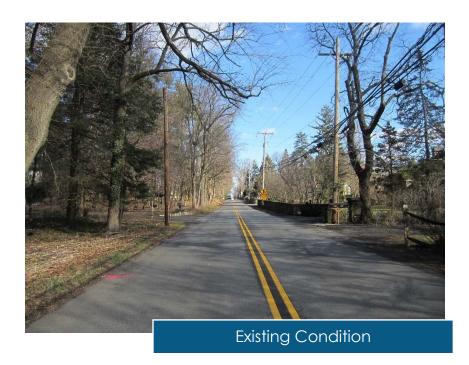

ll Sidewalk and Curbing along Greenwood Avenue.
- 4 Install pedestrian crossing with flashing warning device.
- 5 Traffic Signal **Upgrades**

Phase 2 **Improvements** 

## Abington-Jenkintown Connections MCMAH





Washington Lane and Greenwood **Avenue** 

**Drainage Areas** 

# Abington-Jenkintown Connections MCMAHON TRANSPORTATION ENGINEERS & PLANNERS



#### **Greenwood Avenue**





## Abington-Jenkintown Connections MCMAHO TRANSPORTATION ENGINEERS 2





- 1- Install Sidewalk and Curbing along Washington Lane from Red Rambler to Newbold Road.
- 2 Install Storm drain pipes and inlets along Washington Lane to connect with Phase 2 **Improvements**

Phase 3 **Improvements** 

## Abington-Jenkintown Connections MCMAHO INDICATION ENGINEERS 2



#### Washington Lane near Red Rambler Road





# 





- 1- Install Shared Use Path along Washington Lane, Greenwood Avenue, and Jenkintown Road
- 2 Connection to existing Alverthorpe Park Trail System.
- 3 Install Path to connect Alverthorpe Trail to Fox Chase Road Trail

#### Phase 4 <u>Improvements</u>



## Abington-Jenkintown Connections | MCMAHO | IRANSPORTATION ENGINEERS & REPORTATION ENGINEERS & REPORT



#### **Greenwood Avenue**



**Existing Condition** 





# Abington-Jenkintown Connections MCMAH





- 1- Install an eastbound left turn lane.
- 2 Install a westbound left turn lane
- 3 Install a southbound channelized right turn lane
- 4 Partial Closure of **Greenwood Avenue**
- 5 Traffic Signal **Upgrades**

Phase 5 **Improvements** 

### Abington-Jenkintown Connections CMCMA





### Abington-Jenkintown Connections MC