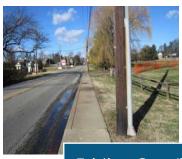

on-Jenkintown Connections MCMAHO TRANSPORTATION ENGINEERS 2





- 1- Install Sidewalk and Curbing along Washington Lane from Red Rambler to Newbold Road.
- 2 Install Storm drain pipes and inlets along Washington Lane to connect with Phase 2 **Improvements**

Phase 3 **Improvements** 

## Abington-Jenkintown Connections MCMAHO INDICATION ENGINEERS 2



#### Washington Lane near Red Rambler Road





# 





- 1- Install Shared Use Path along Washington Lane, Greenwood Avenue, and Jenkintown Road
- 2 Connection to existing Alverthorpe Park Trail System.
- 3 Install Path to connect Alverthorpe Trail to Fox Chase Road Trail

#### Phase 4 <u>Improvements</u>



## Abington-Jenkintown Connections | MCMAHO | IRANSPORTATION ENGINEERS & REPORTATION ENGINEERS & REPORT



#### **Greenwood Avenue**



**Existing Condition** 





# Abington-Jenkintown Connections MCMAH





- 1- Install an eastbound left turn lane.
- 2 Install a westbound left turn lane
- 3 Install a southbound channelized right turn lane
- 4 Partial Closure of **Greenwood Avenue**
- 5 Traffic Signal **Upgrades**

Phase 5 **Improvements** 

### Abington-Jenkintown Connections CMCMA





### Abington-Jenkintown Connections MCMA



#### **Project Impacts**

- **Property Owner Coordination** 
  - Installation of Sidewalk
  - Regrading
  - Landscaping
  - Driveways
  - Mailboxes



- <u>Traffic Control\Restrictions During Construction</u>
  - No proposed road closures at this time
  - Lane restrictions during work
  - Work limited to non-rush hour times

### Abington-Jenkintown Connections MCMAH





**KA1** Kuhner, Anton