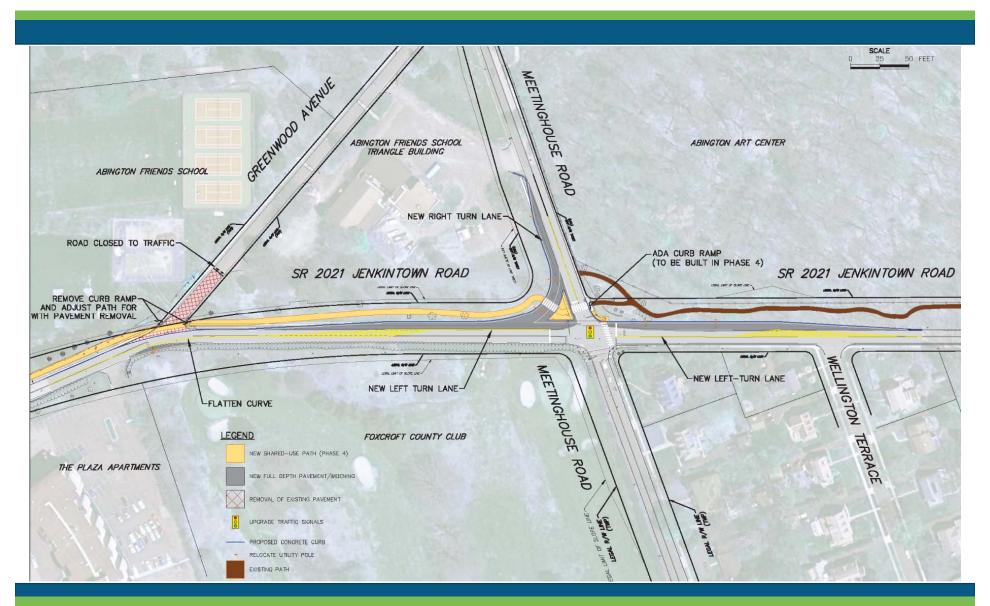

# 

- 1- Install Shared Use Path along Washington Lane, Greenwood Avenue, and Jenkintown Road
- 2 Connection to existing Alverthorpe Park Trail System.
- 3 Install Path to connect Alverthorpe Trail to Fox Chase Road Trail

#### Phase 4 <u>Improvements</u>

# Abington-Jenkintown Connections MCMAH

- 1- Install an eastbound left turn lane.
- 2 Install a westbound left turn lane
- 3 Install a southbound channelized right turn lane
- 4 Partial Closure of **Greenwood Avenue**
- 5 Traffic Signal **Upgrades**

Phase 5 **Improvements** 