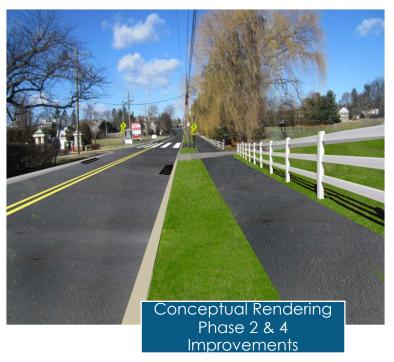

# Abington-Jenkintown Connections MCMAI

- 1- Install Storm drain pipes and inlets along Washington Lane and **Greenwood Avenue**
- 2 Connect Storm Pipes to existing stormwater collection system.
- 3 Install Sidewalk and Curbing along Greenwood Avenue.
- 4 Install pedestrian crossing with flashing warning device.
- 5 Traffic Signal **Upgrades**

Phase 2 **Improvements** 

## Abington-Jenkintown Connections MCMAHO TRANSPORTATION ENGINEERS 2

- 1- Install Sidewalk and Curbing along Washington Lane from Red Rambler to Newbold Road.
- 2 Install Storm drain pipes and inlets along Washington Lane to connect with Phase 2 **Improvements**

Phase 3 **Improvements** 