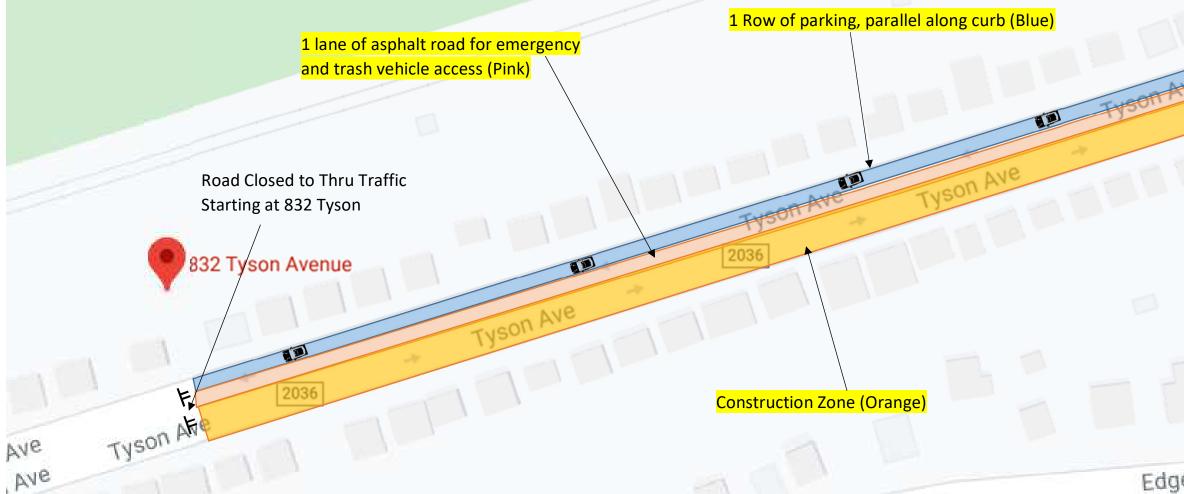

## Tyson Ave. Road Closure and Detour

In order to accommodate resident parking in the construction area, Tyson Ave is being closed to thru traffic between 832 Tyson and Easton rd.

We will be closing the road mid-day on Monday 5/18.

We ask that starting after 330 pm on Monday 5/18, that you please park on West Bound side of the road (shown as blue area below), parallel park against the curb. Or if possible, utilize the parking behind houses on the Edgehill side.

The other lane will be used for trash and emergency vehicles.

We ask that you please do no park in the stone construction area, this area is being used for sidewalk and roadway construction.

Detour signage will be installed to direct drivers around the area.