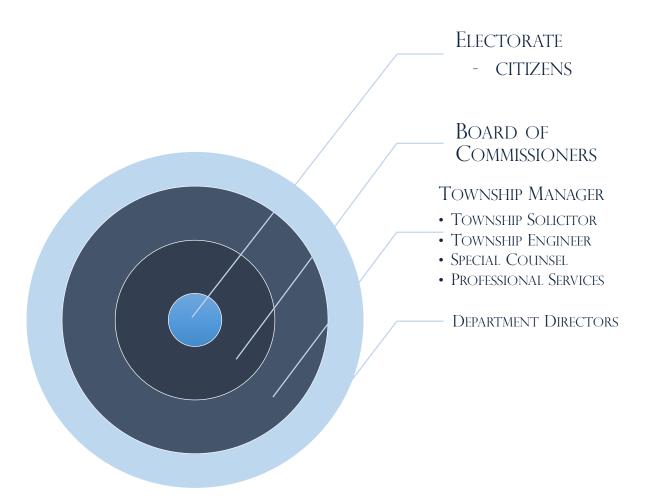

### ABINGTON TOWNSHIP

HIERARCHICAL STRUCTURE

Organizational Chart

Organizational Management Structure