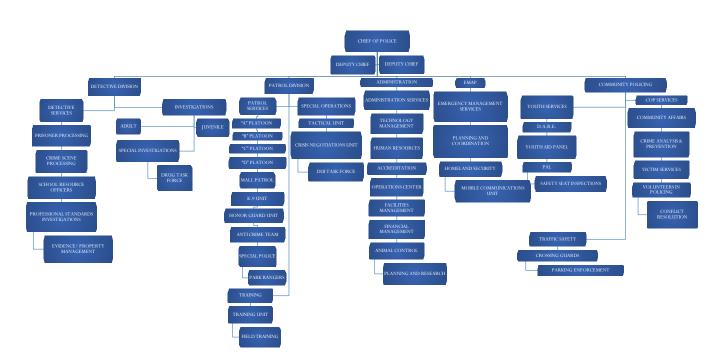

### ABINGTON TOWNSHIP POLICE DEPARTMENT

## ABINGTON TOWNSHIP POLICE DEPARTMENT

# ABINGTON TOWNSHIP POLICE DEPARTMENT DETECTIVE DIVISION

### ABINGTON TOWNSHIP POLICE DEPARTMENT PATROL DIVISION

# ABINGTON TOWNSHIP POLICE DEPARTMENT ADMINISTRATION

### ABINGTON TOWNSHIP POLICE DEPARTMENT EMERGENCY MANAGEMENT

# ABINGTON TOWNSHIP POLICE DEPARTMENT COMMUNITY POLICING