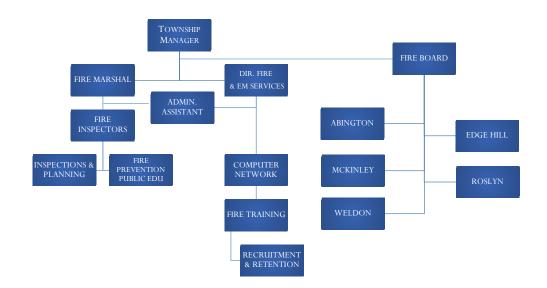

### ABINGTON TOWNSHIP

HIERARCHICAL STRUCTURE

Organizational Chart







Organizational Management Structure

### ABINGTON TOWNSHIP



## ABINGTON TOWNSHIP ENGINEERING AND CODE DEPARTMENT



## ABINGTON TOWNSHIP FIRE DEPARTMENT



### ABINGTON TOWNSHIP POLICE DEPARTMENT



## ABINGTON TOWNSHIP POLICE DEPARTMENT



# ABINGTON TOWNSHIP POLICE DEPARTMENT DETECTIVE DIVISION



### ABINGTON TOWNSHIP POLICE DEPARTMENT PATROL DIVISION



# ABINGTON TOWNSHIP POLICE DEPARTMENT ADMINISTRATION



### ABINGTON TOWNSHIP POLICE DEPARTMENT EMERGENCY MANAGEMENT



# ABINGTON TOWNSHIP POLICE DEPARTMENT COMMUNITY POLICING



## ABINGTON TOWNSHIP FINANCE OFFICE



### ABINGTON TOWNSHIP PARKS AND RECREATION DEPARTMENT



## ABINGTON TOWNSHIP WASTEWATER UTILITIES DEPARTMENT



### ABINGTON TOWNSHIP COMMUNITY AND ECONOMIC DEVELOPMENT

Organizational Structure January 2021

DIRECTOR