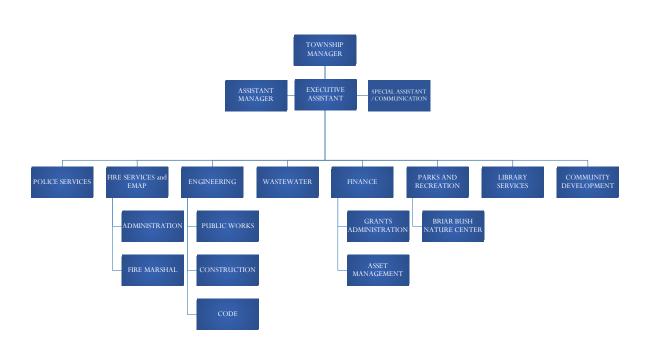

### ABINGTON TOWNSHIP

HIERARCHICAL STRUCTURE

Organizational Chart

Organizational Management Structure