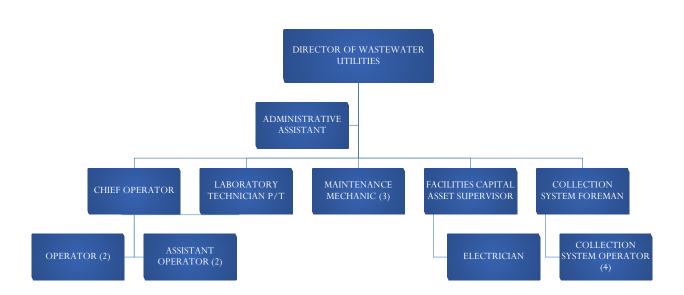

### ABINGTON TOWNSHIP

HIERARCHICAL STRUCTURE

Organizational Chart







Organizational Management Structure

### ABINGTON TOWNSHIP



## ABINGTON TOWNSHIP ENGINEERING AND CODE DEPARTMENT



## ABINGTON TOWNSHIP FIRE DEPARTMENT



### ABINGTON TOWNSHIP POLICE DEPARTMENT



## ABINGTON TOWNSHIP POLICE DEPARTMENT



# ABINGTON TOWNSHIP POLICE DEPARTMENT DETECTIVE DIVISION



### ABINGTON TOWNSHIP POLICE DEPARTMENT PATROL DIVISION



# ABINGTON TOWNSHIP POLICE DEPARTMENT ADMINISTRATION



### ABINGTON TOWNSHIP POLICE DEPARTMENT EMERGENCY MANAGEMENT



# ABINGTON TOWNSHIP POLICE DEPARTMENT COMMUNITY POLICING



## ABINGTON TOWNSHIP FINANCE OFFICE



### ABINGTON TOWNSHIP PARKS AND RECREATION DEPARTMENT



## ABINGTON TOWNSHIP WASTEWATER UTILITIES DEPARTMENT



### ABINGTON TOWNSHIP COMMUNITY AND ECONOMIC DEVELOPMENT

Organizational Structure January 2021

DIRECTOR